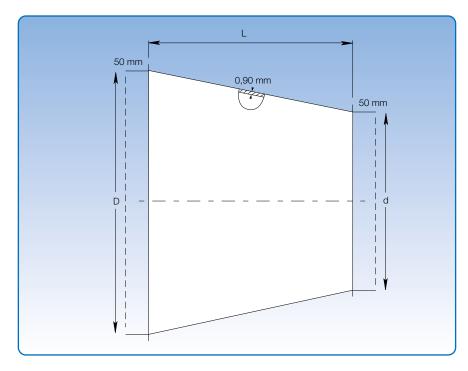

## Tapers, galvanised

Diameter: ø80 – ø1000 mm.

Tapers are spot welded and made of 0.90 mm galvanised sheet metal.

When assembling with wide pull rings [f.bb], rapid lock pull rings [f.lyn] and loose flanges [f.b.m.fl] length (L) is increased by  $2 \times 50$  mm.

State D- and d dimensions when ordering. Length L is stated in the table below.