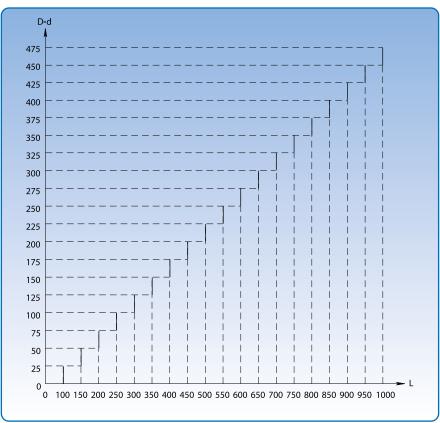

## Determining taper length L:

The difference between the larger and smaller diameter (D - d) is plotted on the vertical axis of the coordinate system. By following the line from this point to the intersection, the length (L) can be read at the corresponding point on the horizontal axis.