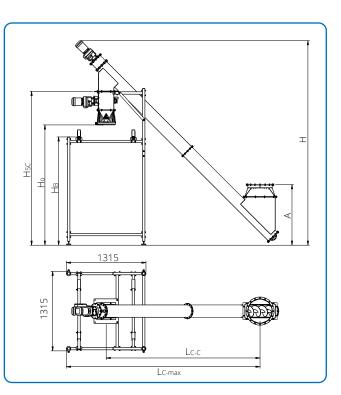

The rack is intended for a SWL of 1250 kg

| ltem no. | Filter                                   | H <sub>sc</sub><br>[mm] | H <sub>。</sub><br>[mm] | H <sub>⊾</sub><br>[mm] | H<br>[mm] | A<br>[mm] | L <sub>c-c</sub><br>[mm] | L <sub>c-max</sub><br>[ <b>mm</b> ] |
|----------|------------------------------------------|-------------------------|------------------------|------------------------|-----------|-----------|--------------------------|-------------------------------------|
| 2919010  | DS-12-20S BF-20S                         | 2332                    | 1879                   | 1679                   | 2983      | 1000      | 3229                     | 3886                                |
| 2919020  | DS-7-44K BF-8-90K                        | 2356                    | 1903                   | 1703                   | 3007      | 1000      | 3234                     | 3891                                |
| 2919030  | MMBF raised 150 mm                       | 2542                    | 1988                   | 1789                   | 3412      | 800       | 2543                     | 3201                                |
| 2919040  | SBF-K                                    | 2542                    | 1988                   | 1789                   | 3412      | 850       | 2543                     | 3201                                |
| 2919050  | DS-28-44S                                | 2542                    | 1988                   | 1789                   | 3412      | 1000      | 2543                     | 3201                                |
| 2919060  | DS-12-44K BF-20-90K                      | 2542                    | 1988                   | 1789                   | 3412      | 1000      | 2543                     | 3201                                |
| 2919070  | SBF-S BF-36-90S                          | 2742                    | 2088                   | 1889                   | 3612      | 1000      | 2543                     | 3201                                |
| 2919080  | SJF                                      | 2742                    | 2088                   | 1889                   | 3612      | 1100      | 2543                     | 3201                                |
| 83500114 | Big bag w/stub 91 x 91 x 114 cm; 1000 kg |                         |                        |                        |           |           |                          |                                     |